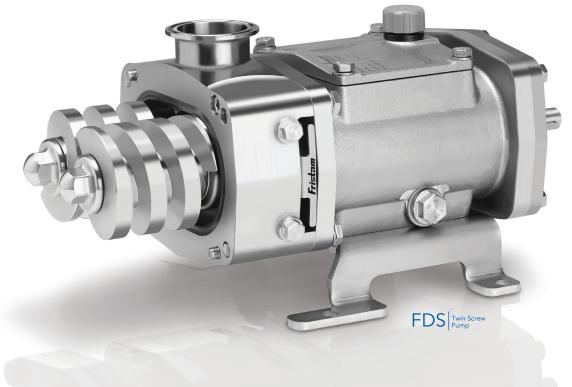

# The Twin Screw Pump Perfected

Fristam's FDS pump raises the bar for twin screw pump technology. Designed from the ground up, our twin screw experts built their dream pump.

### **Gentle Dairy Product Handling**

The FDS can transport an impressive range of food and beverages gently and reliably, from delicate cheese products (cottage cheese, ricotta, feta) and shear sensitive cultured products (sour cream, yogurt) to large particles and chunks (yogurt or ice cream mix with fruit inclusions).

#### Safe and Easy Maintenance

The FDS is easy to maintain and doesn't need to be pulled offline for service, thanks to its front-loading seal and easy casing, cover and screw removal design.

#### Long Service Life

The FDS is built for lasting performance with solid shafts and large, stable bearings that hold up under extreme conditions. Superior oil circulation in the gearbox keeps the pump cool and running.

#### Process and CIP in One

Fristam's FDS handles both production and CIP procedures, is fully hygienic, and can be sterilized too.

Fristam didn't invent the twin screw pump, we perfected it.

See for yourself: fristam.com/FDS