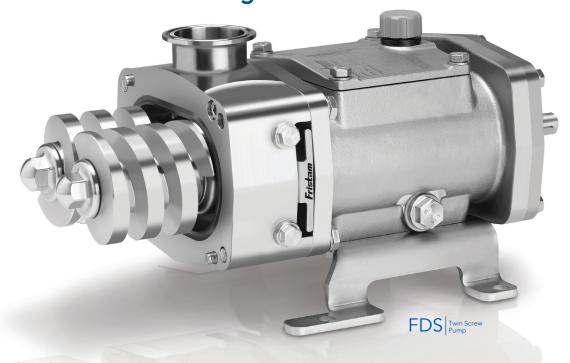

## The Twin Screw Pump Perfected

Fristam's FDS pump raises the bar for twin screw pump technology. Designed from the ground up, our twin screw experts built their dream pump.

#### **Gentle Food Handling**

The FDS can transport an impressive range of food gently and reliably, from large particles and chunks (soups, ice cream mix with fruit inclusions, fruit fillings) to batch-blend processes like canned vegetables and sauces (ketchup, hot sauce, jams).

#### Safe and Easy Maintenance

The FDS is easy to maintain and doesn't need to be pulled offline for service, thanks to its front loading seal and easy casing, cover and screw removal design.