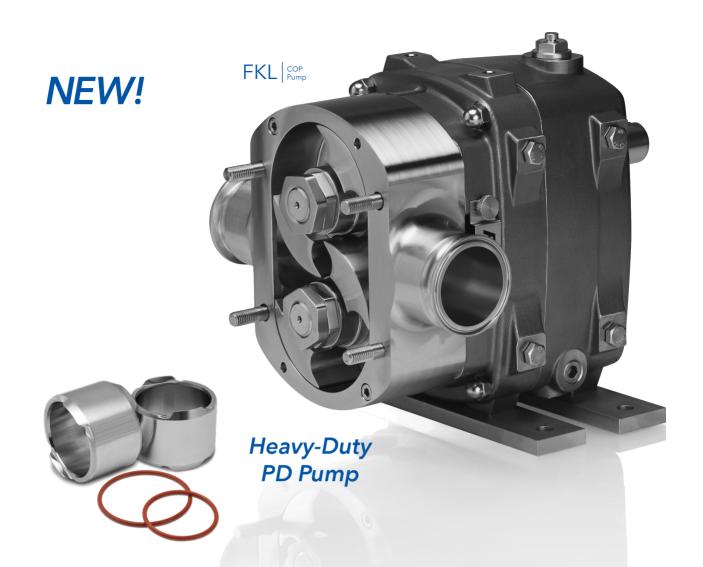

## Strength Meets Easy Tear Down

At Fristam, we've taken the toughest, most durable sanitary positive displacement pump and optimized it for those who need to strip clean their pumps daily or between batches. Introducing the new FKL COP pump, the rugged pump that is easy to disassemle for manual cleaning. The perfect combination of high-performance, toughness and simplicity.

- Fewer parts for easy COP-just two O-rings and a sleeve to seal each shaft
- Easy rotor removal with low-torque locknuts
- One-minute gearbox access with no special tools
- Rated for 500 PSI standard
- Large diameter shafts prevent rubbing and wear
- Balanced rotors for long pump life
- Extended bearing life gearbox design