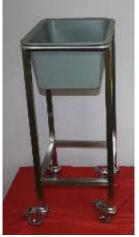

## **Custom Stainless Equipment**

Tri-Canada fabricates highly polished custom stainless steel equipment for whatever applications you require. Examples shown are all fabricated from type 316L stainless steel, highly polished on all areas of possible product contact. You tell us what you need and we'll make you a sketch for approval and fabrication. Delivery times of less than one week for straightforward items.