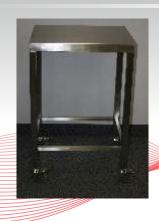

## **Custom Stainless Equipment**

Tri-Canada fabricates highly polished custom stainless steel equipment for whatever applications you require. Examples shown are all fabricated from type 316L stainless steel, highly polished on all areas of possible product contact. You tell us what you need and we'll make you a sketch for approval and fabrication. Delivery times of less than one week for straightforward items.