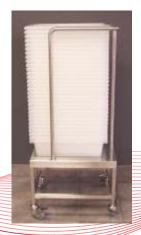

## **Custom Stainless Equipment**

Tri-Canada fabricates highly polished custom stainless steel equipment for whatever applications you require. Examples shown are all fabricated from type 316L stainless steel, highly polished on all areas of possible product contact. You tell us what you need and we'll make you a sketch for approval and fabrication. Delivery times of less than one week for straightforward items.