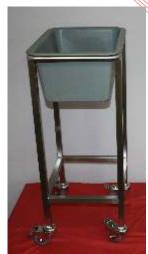

## **Custom Stainless Equipment**

Tri-Canada fabricates highly polished custom stainless steel equipment for whatever applications you require. Examples shown are all fabricated from type 316L stainless steel, highly polished on all areas of possible product contact. You tell us what you need and we'll make you a sketch for approval and fabrication. Delivery times of less than one week for straightforward items.