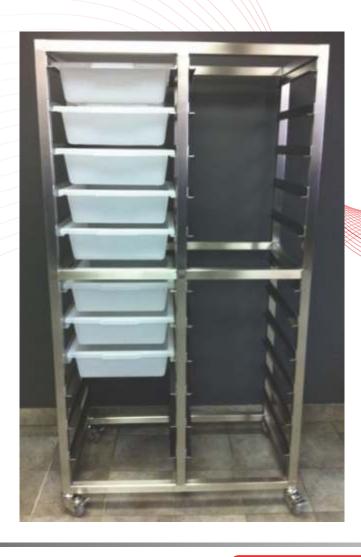

## **Custom Stainless Equipment**

Tri-Canada fabricates highly polished custom stainless steel equipment for whatever applications you require. Examples shown are all fabricated from type 316L stainless steel, highly polished on all areas of possible product contact. You tell us what you need and we'll make you a sketch for approval and fabrication. Delivery times of less than one week for straightforward items.