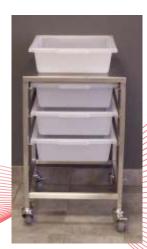

## **Custom Stainless Equipment**

Tri-Canada fabricates highly polished custom stainless steel equipment for whatever applications you require. Examples shown are all fabricated from type 316L stainless steel, highly polished on all areas of possible product contact. You tell us what you need and we'll make you a sketch for approval and fabrication. Delivery times of less than one week for straightforward items.