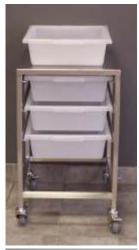

## **Custom Stainless Equipment**

Tri-Canada fabricates highly polished custom stainless steel equipment for whatever applications you require. Examples shown are all fabricated from type 316L stainless steel, highly polished on all areas of possible product contact. You tell us what you need and we'll make you a sketch for approval and fabrication. Delivery times of less than one week for straightforward items.