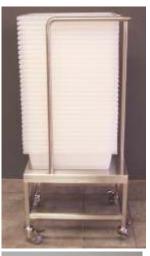

## **Custom Stainless Equipment**

Tri-Canada fabricates highly polished custom stainless steel equipment for whatever applications you require. Examples shown are all fabricated from type 316L stainless steel, highly polished on all areas of possible product contact. You tell us what you need and we'll make you a sketch for approval and fabrication. Delivery times of less than one week for straightforward items.