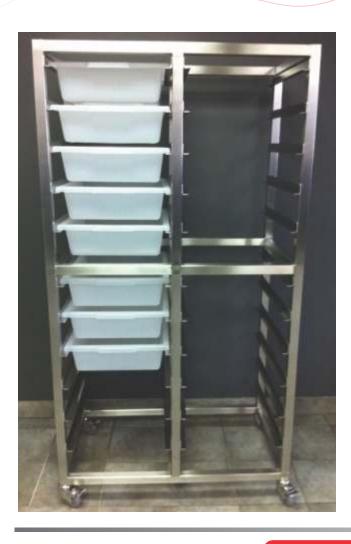

## **Custom Stainless Equipment**

Tri-Canada fabricates highly polished custom stainless steel equipment for whatever applications you require. Examples shown are all fabricated from type 316L stainless steel, highly polished on all areas of possible product contact. You tell us what you need and we'll make you a sketch for approval and fabrication. Delivery times of less than one week for straightforward items.