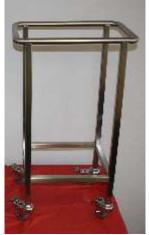

## **Custom Stainless Equipment**

Tri-Canada fabricates highly polished custom stainless steel equipment for whatever applications you require. Examples shown are all fabricated from type 316L stainless steel, highly polished on all areas of possible product contact. You tell us what you need and we'll make you a sketch for approval and fabrication. Delivery times of less than one week for straightforward items.