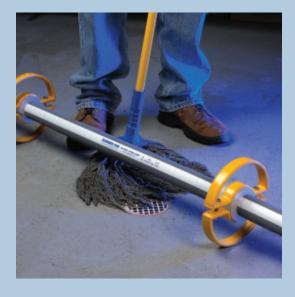

The Golden Bridge is a heavy duty, safety yellow, hose support that easily bolts together over any hose or stainless steel piping system. A series of bridges elevate the hose or pipe off the floor keeping it clean, reducing wear and tear on the cover, and preventing damage to the sanitary end connections. And when it's time for wash down, the Golden Bridge prevents damming allowing C.I.P. solutions and wash water to reach the floor drain. A benefit that helps prevent bacterial growth on the hose.

The Rubber Fab Golden Bridge provides safety features that are a must in any active production facility. The open-face "handle" design is easy to grab for hose positioning and the safety yellow coating is not only easy to clean, it's hard to miss!