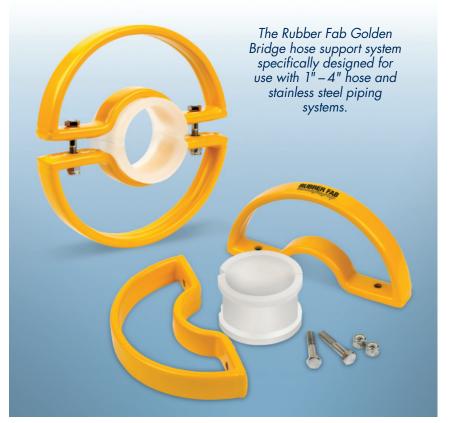

#### **Golden Bridge Features**

- Safety yellow coated for high visibility
- Easy installation
- Supports and elevates hose and sanitary stainless steel piping systems
- Eliminates hose abrasion
- Open face design eliminates bacterial entrapment during wash down allowing wash fluids to reach floor drain
- Raised design lifts hose and stainless steel piping off floor stopping damming and preventing bacterial growth
- Impact resistant safety yellow coating protects nearby equipment and surface flooring
- Easy grip handle aides in hose and ss pipe movement, placement and handling
- Specifically designed for use with 1"-4" hose and stainless steel piping systems
- Protects stainless steel sanitary end connections
- Polypropylene insert is inert to C.I.P solutions and provides thermal insulation
- Fork lift accessible
- Meets A.I.B. standards

## Introducing the Golden Bridge

Rubber Fab continues to offer the industry's most complete line of sanitary hose products and accessories with the introduction of the Golden Bridge hose support system.

The Golden Bridge is a heavy duty, safety yellow, hose support that easily bolts together over any hose or stainless steel piping system. A series of bridges elevate the hose or pipe off the floor keeping it clean, reducing wear and tear on the cover, and preventing damage to the sanitary end connections. And when it's time for wash down, the Golden Bridge prevents damming allowing C.I.P. solutions and wash water to reach the floor drain. A benefit that helps prevent bacterial growth on the hose.