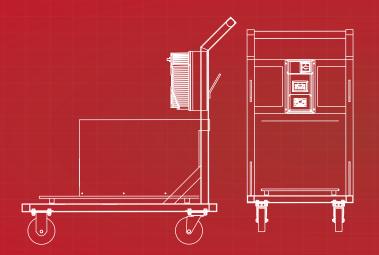

## **AVAILABLE OPTIONS:**

- 1/2 5 HP frame mounted motors
- Separate VFD controls
- Integrated flow, pressure and weight
- Shelf locations: top, bottom or no shelf
- Wheels: Swivel, fixed, non-marking
- Tubing / hose management
- Power cord wrap
- Custom cart dimensions