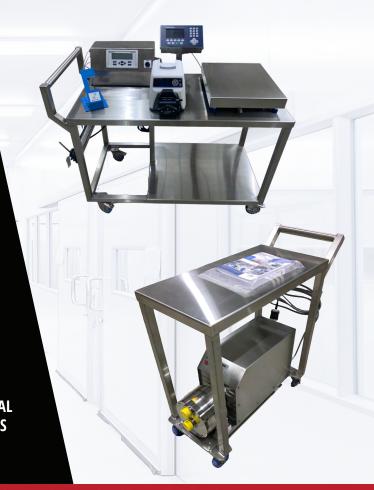

## **CUSTOM PUMPING SOLUTIONS**

## MAXIMIZE MANUFACTURING FLEXIBILITY WITH CUSTOM PUMP CARTS

Custom Pump Cart Solutions incorporating Quattroflow, Watson-Marlow, MasterFlex and other pump brands

## **AVAILABLE OPTIONS:**

- 1/2 5 HP frame mounted motors
- Separate VFD controls
- Integrated flow, pressure and weight
- Shelf locations: top, bottom or no shelf
- Wheels: Swivel, fixed, non-marking
- Tubing / hose management
- Power cord wrap
- Custom cart dimensions