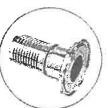

steel

Style 11

Style 11U

Bevel seat/nut.

316L stainless

stainless steel

Style 41

nut