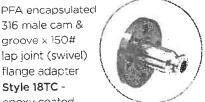

Female JIC swivel 316L stainless steel insert, 304 stainless steel swivel nut Style 02 - JIC & hose barb same size

Versilon<sup>™</sup> Adapters

PFA encapsulated 316 male cam & groove x 150# Lap joint (swivel) flange adapter Style 18T6 - 316L stainless steel

flange

Style 18T4 - 304 stainless steel flange

Style 18TC epoxy coated carbon steel flange C/F for 300# flange

PFA encapsulated 316 stainless steel "spool" adapter for connecting two fluoropolymerlined female cam & groove fittings Style 19T