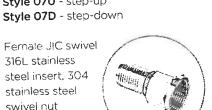

Female JIC swivel 316L stainless steel insert, 304 stainless steel swivel nut Style 02 - JIC & hose barb same size

Versilon<sup>™</sup> Adapters

PFA encapsulated 316 male cam & groove x 150# Lap joint (swivel) flange adapter Style 18T6 - 316L stainless steel