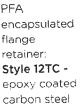

Hitti

316L Flange retainer with: 304 or 316L lap joint flanges Style 1256 - 316L flange Style 12S4 - 304 flange

Epoxy coated carbon steel lap joint flange Style 12C epoxy carbon steel flange

PFA Encapsulated flange retainer: 304 or 316L stainless steel lap joint flange Style 12T6 - 316L flange Style 12T4 - 304 flange