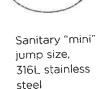

steel

Style 11

Style 11U

Bevel seat/nut.

316L stainless

stainless steel

Style 41

nut