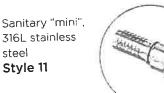

steel

Style 11

Style 11U

Bevel seat/nut.

316L stainless

stainless steel

Style 41

nut