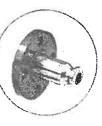

#### **NPT**

Male NPT; 316 L stainless steel hex style Style 03 - MNPT & hose barb same

Male NPT jump sizes hex style: 316L stainless steel

Style 03U - step-up

Style O3D - step-down 2-1/2" & larger fittings have "wrench flats"

Female NPT Style 06 - Hex style; 316L stainless steel Hose barb & female NPT same size Style 05 - female

NPT. plain