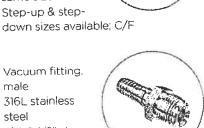

### Compression, O-Ring and Vacuum

Compression connector 316L stainless steel

Style 31 1/4" to 1" sizes hose barb & connector same

size Step-up & step-down sizes available:

O-ring style 316L stainless steel 1/4"-1/2" sizes Style 33

C/F

Compression connector w/nut & ferrules 316L stainless steel 1/4" to 1" sizes

Style 31FN Hose barb & connector same size Step-up & step-down sizes available: C/F

female 316L stainless steel 1/4" & 1/2" sizes

Style 34

Vacuum fitting, male 316L stainless steel 1/4" & 1/2" sizes

Style 35

Compression

to 1" sizes

Style 32

same size

tube adapter 316L